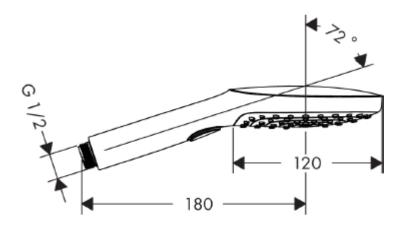

## **SPECIFICATION** SHEET - fittings

| BRAND:                         | hansgrohe                                                                                                 | Product Photo: |
|--------------------------------|-----------------------------------------------------------------------------------------------------------|----------------|
| ORIGIN:                        | Germany                                                                                                   |                |
| SERIES:                        | Handshowers                                                                                               |                |
| PRODUCT<br>DESCRIPTION:        | Raindance Select 120 3jet handshower with Rain, RainAir and WhirlAir sprays Flow rate: 15 l/min. at 3 bar |                |
| MODEL No.                      |                                                                                                           |                |
| FINISH/COLOUR:                 | Matt Black                                                                                                |                |
| DIMENSIONS:                    |                                                                                                           |                |
| OPTIONAL<br>MATCHING<br>PARTS: |                                                                                                           |                |